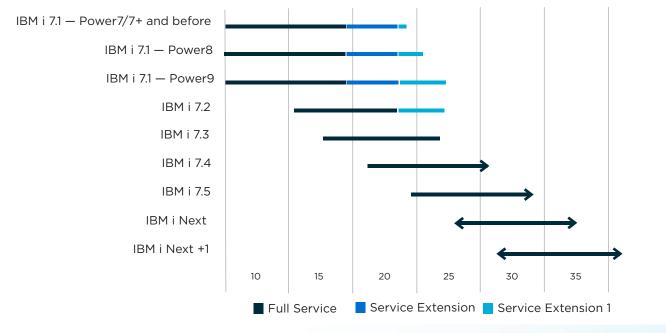

## **IBM i Support Roadmap**

Support for IBM i 7.3 will end on September 30th, 2023.

Image Source: IBM