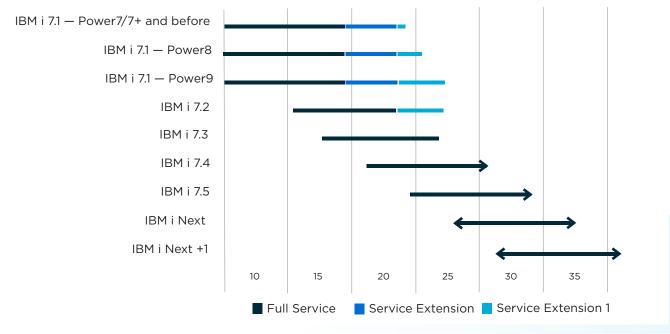

## **IBM i Support Roadmap**

Support for IBM i 7.3 ended on September 30th, 2023.

Image Source: IBM